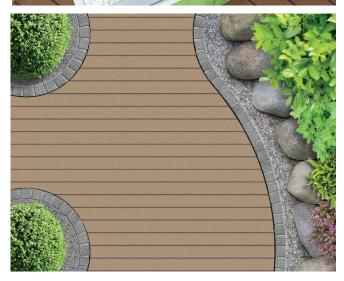

#### SUPERNATURAL BEAUTY

Clean, fastener-free deck surface for aesthetics and safety through the use of NEXTWOOD's deck clip board. Available in four attractive surface colours with wood-like pattern.

# **BUILDER'S CHOICE**

Light-Weight - Easy to handle and construct.

Available Clip Board, Square Edge Board, and Fascia Board to suit your construction style and finish.