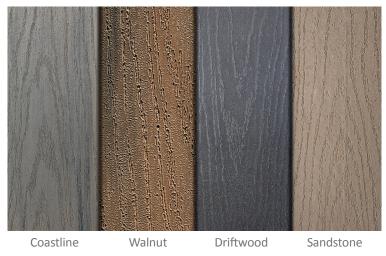

# **Available Colours**

Colors shown should be used as a general guide. Please use supplied PVC sample for color matching. Walnut and Coastline are naturally two toned.

**NEXTWOOD's Clip Board** can be used with the following clip brands: